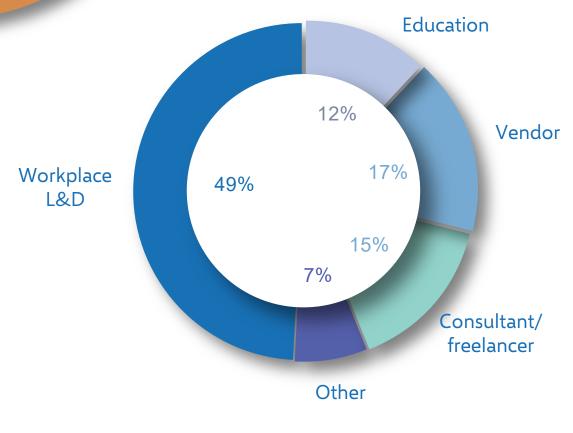

# Which best describes where you work?

n = 3,435 (86%)

# Which best describes where you work?

Multiple choice n = 3,435 (86%)

# Which best describes where you work?

n = 229 (91% of 251)

2023