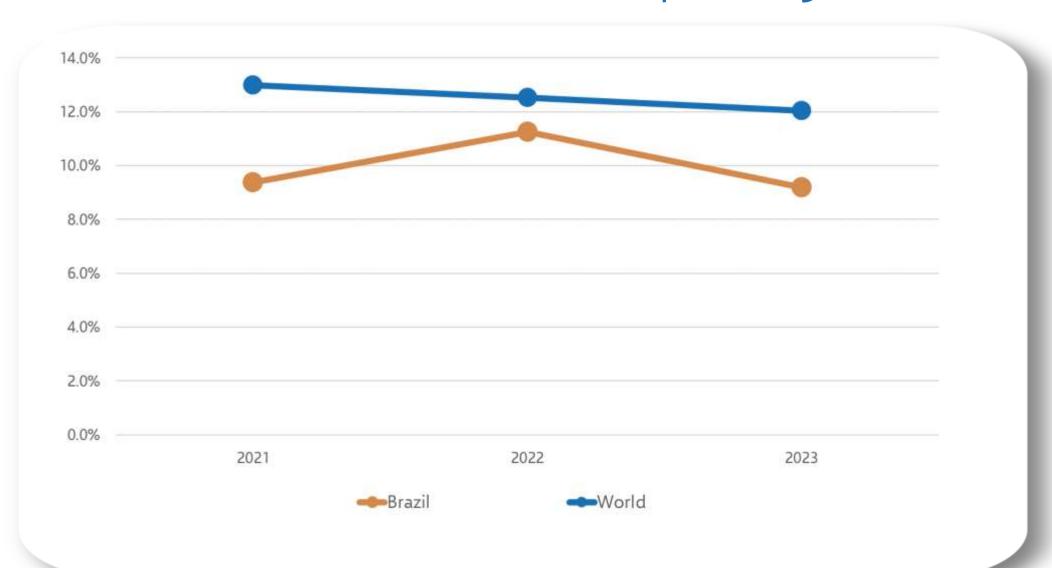

| GSS 2023                              |       | $\Delta$ % |
|---------------------------------------|-------|------------|
| 1. Reskilling/upskilling (1)          | 12.0% | Ψ          |
| 2. Artificial intelligence (12)       | 9.2%  | <b>^</b>   |
| 3. Skills-based talent management (6) | 9.0%  | <b>^</b>   |
| 4. Learning analytics (5)             | 7.8%  | <b>↑</b>   |

## **Definitions**

**Re**skilling



New skills for a different job

**Upskilling** 



New skills for your current/future job

#### Global Google searches for Reskilling and Upskilling



#### Global Google searches for Reskilling and Upskilling



## GSS 2021: Votes for Reskilling/upskilling world-wide



### GSS 2023: Votes for Reskilling/upskilling world-wide



## Brazil and the world: Re- and up-skilling





| GSS 2023                               |      | $\Delta$ % |
|----------------------------------------|------|------------|
| 13. Virtual and augmented reality (13) | 3.5% | Ψ          |
| 14. The Metaverse (new)                | 2.6% | new        |
| 15. Mobile delivery (14)               | 2.2% | Ψ          |
| 16. Other (16)                         | 1.4% | Ψ          |

#### Options trend downwards over time



#### Options trend downwards over time



#### Artificial intelligence – against the trend



#### Artificial intelligence – against the trend



#### ChatGPT: Optimizing Language Models for Dialogue

We've trained a model called ChatGPT which interacts in a conversational way. The dialogue format makes it possible for ChatGPT to answer followup questions, admit its mistak