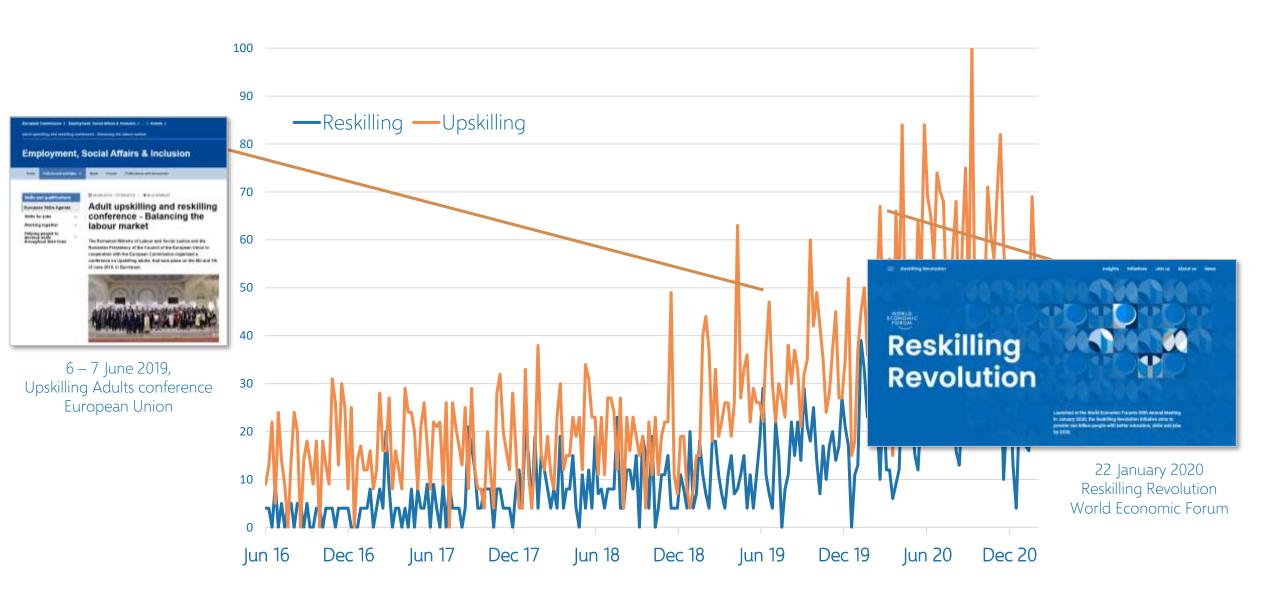

#### Global Google searches for Reskilling and Upskilling

## GSS 2021: Votes for Reskilling/upskilling world-wide

### GSS 2023: Votes for Reskilling/upskilling world-wide