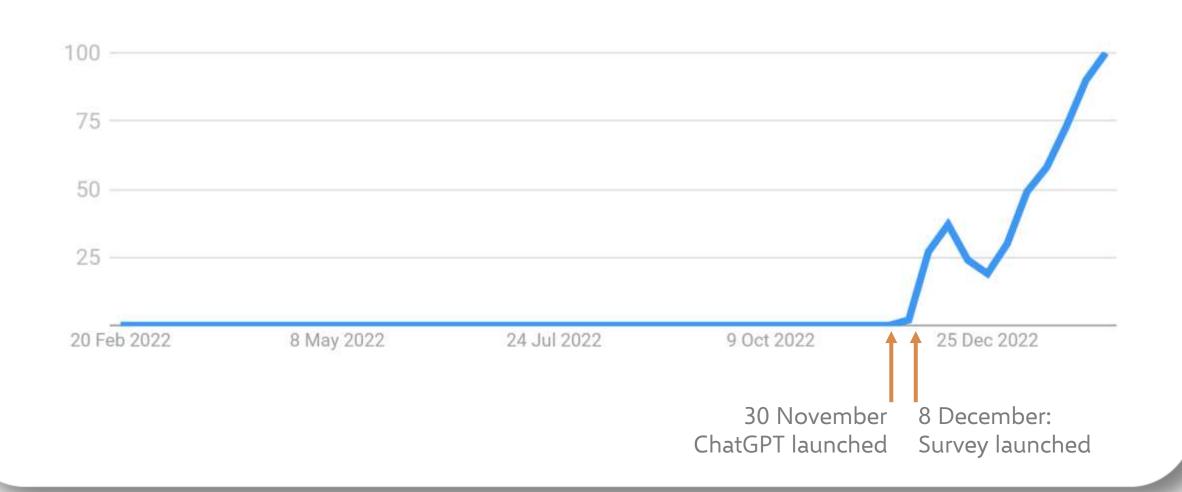

### Google Trends interest in 'ChatGPT' world-wide

Workplace L&D Self-employed Vendors Education