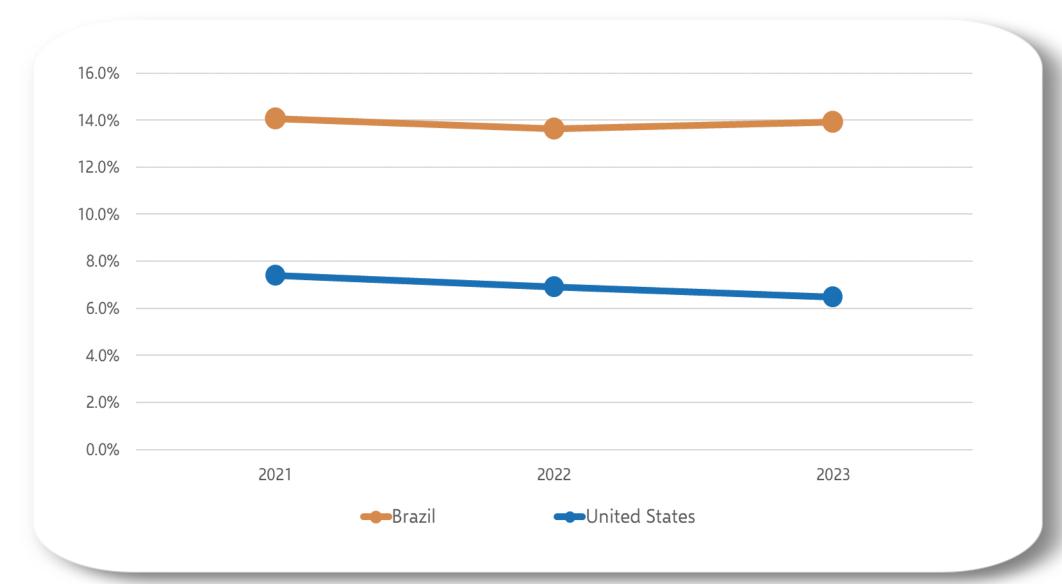

# Brazil and the US: Al

| GSS 2023 United States                      |       |
|---------------------------------------------|-------|
| 1. Reskilling/upskilling                    | 11.5% |
| 2. Artificial intelligence                  | 10.8% |
| 3. Skills-based talent management           | 9.8%  |
| 4. Consulting more deeply with the business | 8.3%  |
| 5. Learning analytics                       | 8.2%  |
| 6. Personalization/adaptive delivery        | 7.8%  |
| 7. Coaching/mentoring                       | 7.2%  |
| 8. Showing value                            | 6.7%  |
| 9. Collaborative/social learning            | 6.5%  |
| 10. Micro learning                          | 5.8%  |
| 11. Performance support                     | 5.4%  |
| 12. Learning experience platforms           | 3.9%  |
| 13. Virtual and augmented reality           | 3.1%  |
| 14. Mobile delivery                         | 2.4%  |
| 15. Other                                   | 1.3%  |
| 16. The Metaverse                           | 1.2%  |

#### Brazil and the USA: Collaborative/social learning

**Conclusions** 