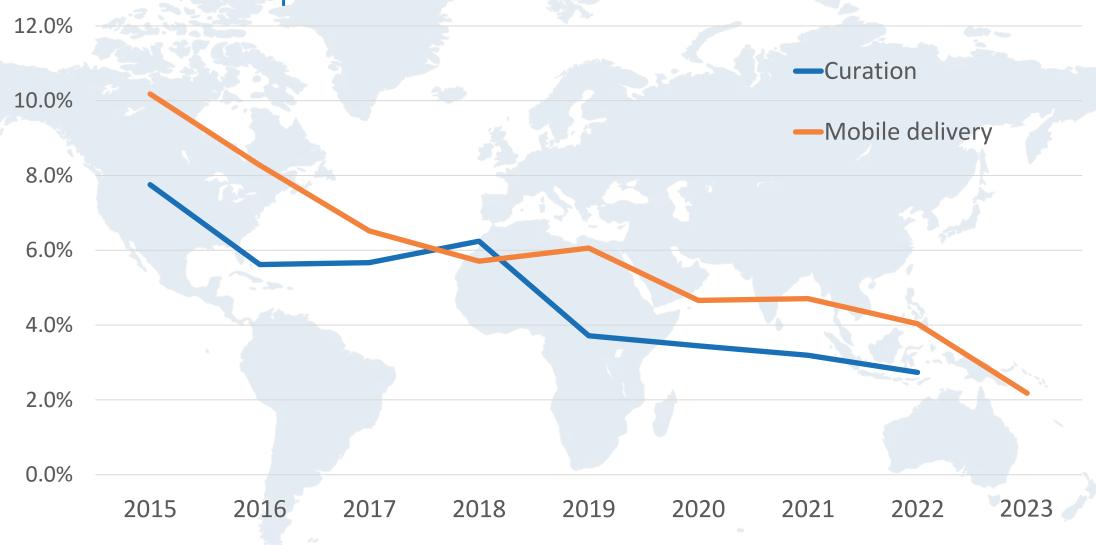

g** 



New skills for your current/future job

#### Global Google searches for Reskilling and Upskilling



#### Global Google searches for Reskilling and Upskilling



## GSS 2021: Votes for Reskilling/upskilling world-wide



### GSS 2023: Votes for Reskilling/upskilling world-wide



## Brazil and the world: Re- and up-skilling





| GSS 2023                               |      | $\Delta$ % |
|----------------------------------------|------|------------|
| 13. Virtual and augmented reality (13) | 3.5% | Ψ          |
| 14. The Metaverse (new)                | 2.6% | new        |
| 15. Mobile delivery (14)               | 2.2% | Ψ          |
| 16. Other (16)                         | 1.4% | Ψ          |

#### Options trend downwards over time



#### Options trend downwards over time



#### Artificial intelligence – against the trend



#### Artificial intelligence – against the trend



#### ChatGPT: Optimizing Language Models for Dialogue

We've trained a model called ChatGPT which interacts in a conversational way. The dialogue format makes it possible for ChatGPT to answer followup questions, admit its mistakes, challenge incorrect premises, and reject inappropriate requests. ChatGPT is a sibling model to InstructGPT, which is trained to follow an instruction in a prompt and provide a detailed response.

TRY CHATGPT >



## Google Trends interest in 'ChatGPT' world-wide



### Google Trends interest in 'ChatGPT' world-wide



Workplace L&D Self-employed Vendors Education

#### Workplace L&D

#### Self-employed

**GSS 2023 Self-employed** 

#### Vendors

#### Educat