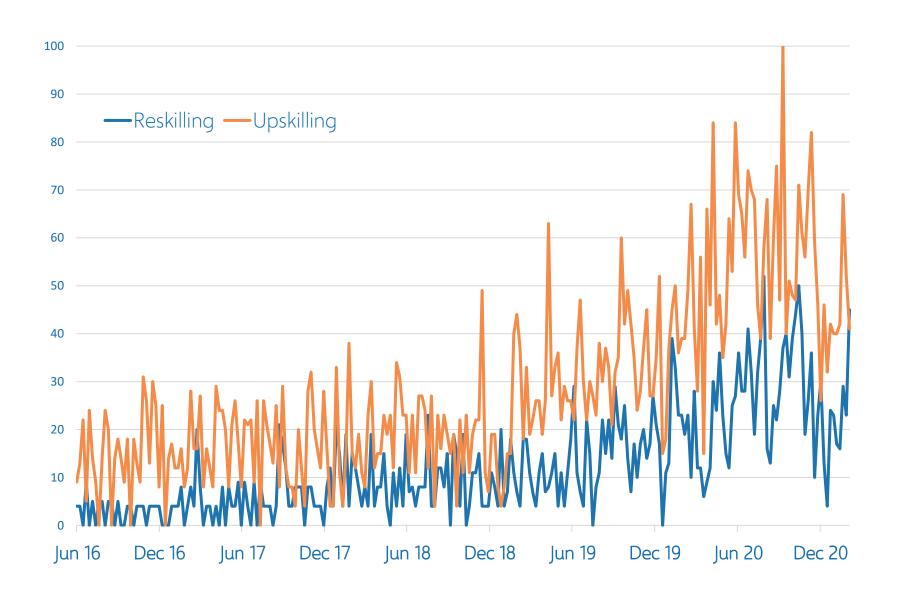

#### Global Google searches for Reskilling and Upskilling

## **Definitions**

**Re**skilling

New skills for a different job

**Upskilling** 

New skills for your current/future job