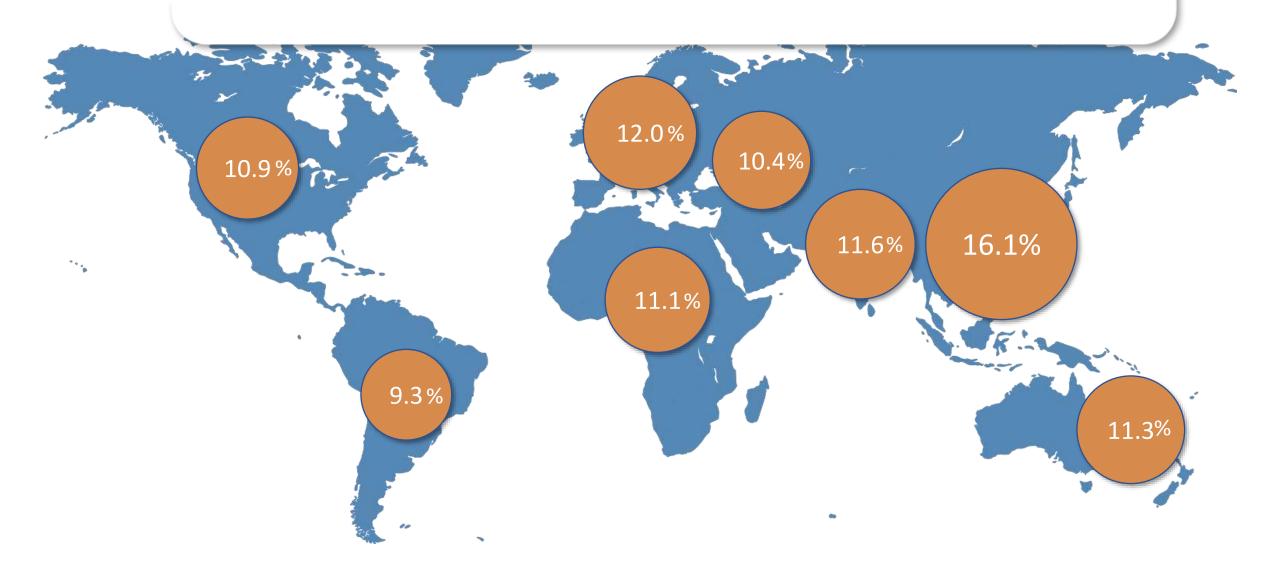

| 0.9%  |

n = 3,745

n = 251





| GSS 2023                              |       | $\Delta$ % |
|---------------------------------------|-------|------------|
| 1. Reskilling/upskilling (1)          | 12.0% | Ψ          |
| 2. Artificial intelligence (12)       | 9.2%  | <b>^</b>   |
| 3. Skills-based talent management (6) | 9.0%  | <b>^</b>   |
| 4. Learning analytics (5)             | 7.8%  | <b>↑</b>   |

## **Definitions**

**Re**skilling



New skills for a different job

**Upskilling** 



New skills for your current/future job

#### Global Google searches for Reskilling and Upskilling



#### Global Google searches for Reskilling and Upskilling



## GSS 2021: Votes for Reskilling/upskilling world-wide



### GSS 2023: Votes for Reskilling/upskilling world-wide



## Brazil and the world: Re- and up-skilling





| GSS 2023                               |      | $\Delta$ % |
|----------------------------------------|------|------------|
| 13. Virtual and augmented reality (13) | 3.5% | Ψ          |
| 14. The Metaverse (new)                | 2.6% | new        |
| 15. Mobile delivery (14)               | 2.2% | Ψ          |
| 16. Other (16)                         | 1.4% | Ψ          |

#### Options trend downwards over time



#### Options trend downwards over time



#### Artificial intelligence – against the trend



#### Artificial intelligence – against the trend



#### ChatGPT: Optimizing Language Models for Dialogue

We've trained a model called ChatGPT which interacts in a conversational way. The dialogue format makes it possible for ChatGP