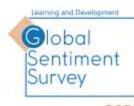

## The World and Brazil

| GSS 2023 All other countries                |       |
|---------------------------------------------|-------|
| 1. Reskilling/upskilling                    | 12.2% |
| 2. Artificial intelligence                  | 9.5%  |
| 3. Skills-based talent management           | 9.1%  |
| 4. Learning analytics                       | 7.6%  |
| 5. Coaching/mentoring                       | 7.6%  |
| 6. Personalization/adaptive delivery        | 7.3%  |
| 7. Collaborative/social learning            | 7.0%  |
| 8. Consulting more deeply with the business | 6.7%  |
| 9. Showing value                            | 6.5%  |
| 10. Learning experience platforms           | 5.9%  |
| 11. Micro learning                          | 5.9%  |
| 12. Performance support                     | 5.0%  |
| 13. Virtual and augmented reality           | 3.6%  |
| 14. The Metaverse                           | 2.5%  |
| 15. Mobile delivery                         | 2.2%  |
| 16. Other                                   | 1.4%  |

| GSS 2023 Brazil                             |       |
|---------------------------------------------|-------|
| 1. Collaborative/social learning            | 13.9% |
| 2. Personalization/adaptive delivery        | 10.5% |
| 3. Learning analytics                       | 9.3%  |
| 4. Micro learning                           | 9.3%  |
| 5. Reskilling/upskilling                    | 9.2%  |
| 6. Skills-based talent management           | 8.1%  |
| 7. Learning experience platforms            | 8.1%  |
| 8. Consulting more deeply with the business | 6.1%  |
| 9. Artificial intelligence                  | 5.5%  |
| 10. Coaching/mentoring                      | 5.0%  |
| 11. The Metaverse                           | 3.8%  |
| 12. Showing value                           | 3.8%  |
| 13. Performance support                     | 3.1%  |
| 14. Virtual and augmented reality           | 1.6%  |
| 15. Mobile delivery                         | 1.6%  |
| 16. Other                                   | 0.9%  |

n = 3,745

n = 251