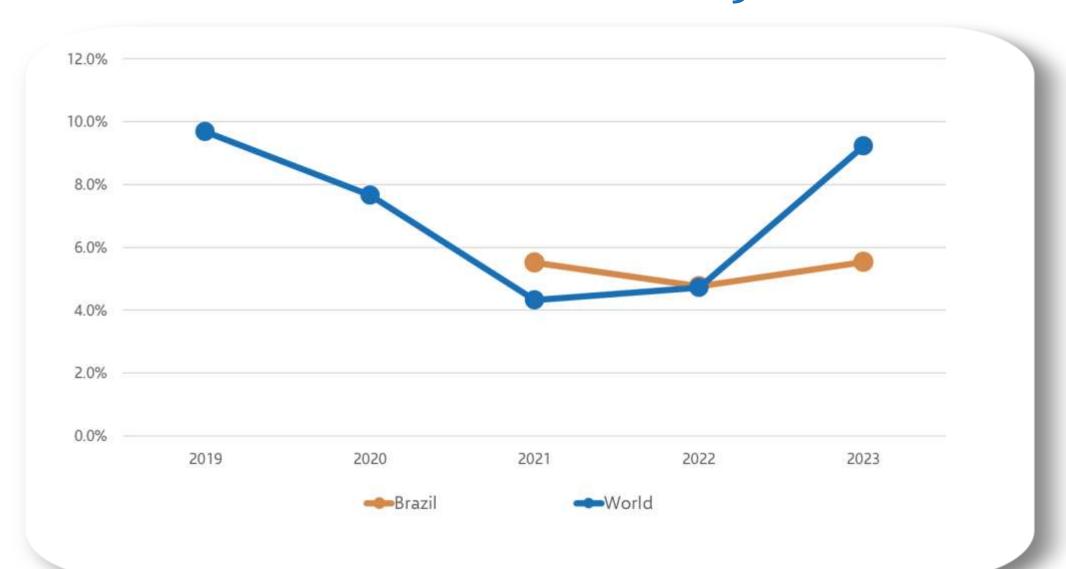

## GSS 2021: Votes for Reskilling/upskilling world-wide

### GSS 2023: Votes for Reskilling/upskilling world-wide