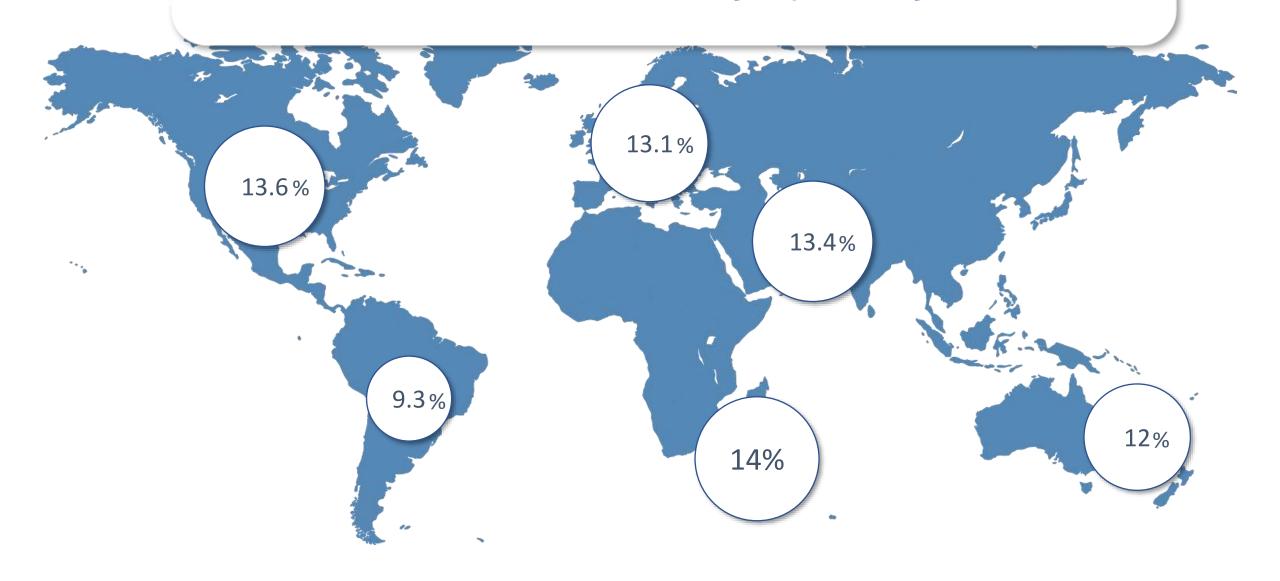

# Brazil and the world: Re- and up-skilling

## Brazil and the world: Re- and up-skilling

| GSS 2023                               |      | $\Delta$ % |
|----------------------------------------|------|------------|
| 13. Virtual and augmented reality (13) | 3.5% | Ψ          |
| 14. The Metaverse (new)                | 2.6% | new        |
| 15. Mobile delivery (14)               | 2.2% | Ψ          |
| 16. Other (16)                         | 1.4% | Ψ          |