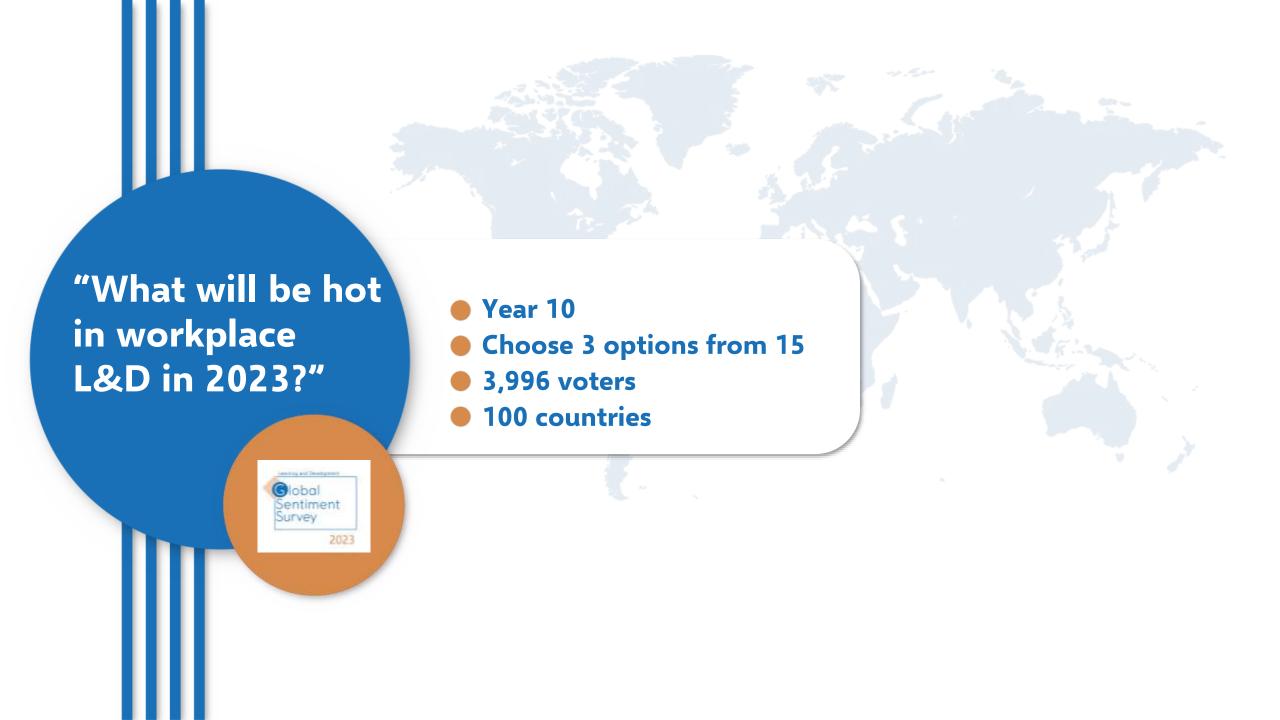

#### What will be hot in workplace L&D in 2023?

Artificial intelligence

Coaching/mentoring

Collaborative/social learning

Consulting more deeply with the business

Learning analytics

Learning experience platforms

Micro learning

Performance support

Personalization/adaptive delivery

Mobile delivery

Reskilling/upskilling

Skills-based talent management

Showing value

The Metaverse\*

Virtual and augmented reality

Other

| GSS 2023                                        |       | Δ%                |
|-------------------------------------------------|-------|-------------------|
| 1. Reskilling/upskilling (1)                    | 12.0% | Ψ                 |
| 2. Artificial intelligence (12)                 | 9.2%  | <b>1</b>          |
| 3. Skills-based talent management (6)           | 9.0%  | <b>^</b>          |
| 4. Learning analytics (5)                       | 7.8%  | <b>1</b>          |
| 5. Collaborative/social learning (2)            | 7.5%  | Ψ                 |
| 6. Personalization/adaptive delivery (3)        | 7.5%  | Ψ                 |
| 7. Coaching/mentoring (4)                       | 7.4%  | Ψ                 |
| 8. Consulting more deeply with the business (9) | 6.6%  | <b>1</b>          |
| 9. Showing value (10)                           | 6.3%  | <b>1</b>          |
| 10. Micro learning (7)                          | 6.1%  | Ψ                 |
| 11. Learning experience platforms (8)           | 6.1%  | $\leftrightarrow$ |
| 12. Performance support (11)                    | 4.9%  | <b>^</b>          |
| 13. Virtual and augmented reality (13)          | 3.5%  | <b>V</b>          |
| 14. The Metaverse (new)                         | 2.6%  | new               |
| 15. Mobile delivery (14)                        | 2.2%  | Ψ                 |
| 16. Other (16)                                  | 1.4%  | Ψ                 |
|                                                 |       |                   |

#### n = 3,996

Figures in brackets show previous year's ranking

2023