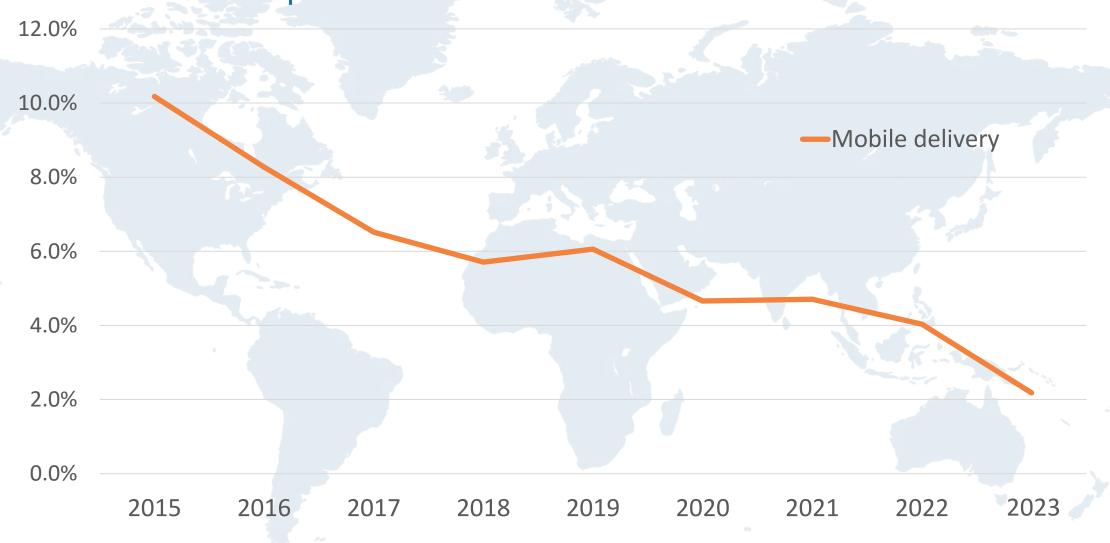

ew skills for a different job

**Upskilling** 



New skills for your current/future job

#### Global Google searches for Reskilling and Upskilling



#### Global Google searches for Reskilling and Upskilling



## GSS 2021: Votes for Reskilling/upskilling world-wide



### GSS 2023: Votes for Reskilling/upskilling world-wide



## Brazil and the world: Re- and up-skilling





| GSS 2023                               |      | $\Delta$ % |
|----------------------------------------|------|------------|
| 13. Virtual and augmented reality (13) | 3.5% | Ψ          |
| 14. The Metaverse (new)                | 2.6% | new        |
| 15. Mobile delivery (14)               | 2.2% | Ψ          |
| 16. Other (16)                         | 1.4% | Ψ          |

#### Options trend downwards over time



#### Options trend downwards over time



#### Artificial intelligence – against the trend



#### Artificial intelligence – against the trend



#### ChatGPT: Optimizing Language Models for Dialogue

We've trained a model called ChatGPT which interacts in a conversational way. The dialogue format makes it possible for ChatGPT to answer followup questions, admit its mistakes, challenge incorrect premises, and reject inappropriate requests. ChatGPT is a sibling model to InstructGPT, which is trained to follow an instruction in a prompt and provide a detailed response.

TRY CHATGPT >



## Google Trends interest in 'ChatGPT' world-wide



### Google Trends interest in 'ChatGPT' world-wide



Workplace L&D Self-employed Vendors Education

#### Workplace L&D

#### Self-employed

**GSS 2023 S