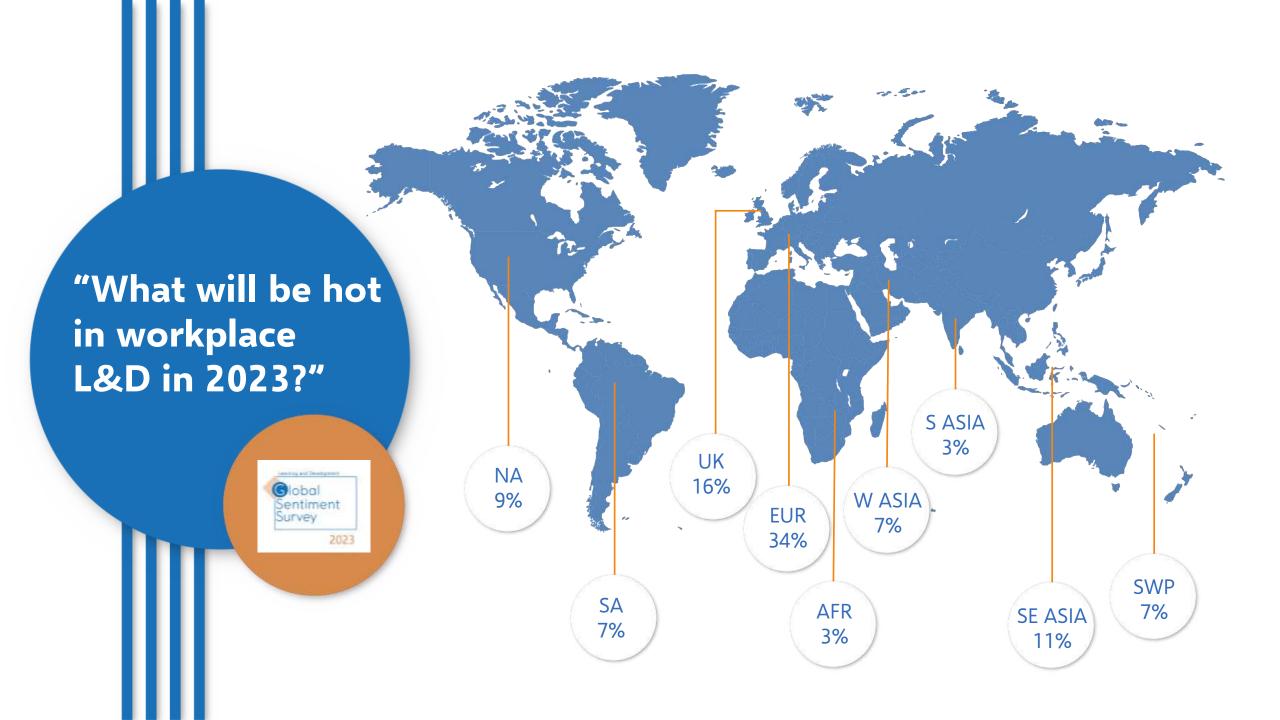

# Which best describes where you work?

n = 3,435 (86%)

# Which best describes where you work?

Multiple choice n = 3,435 (86%)

# Which best describes where you work?

n = 229 (91% of 251)

2023