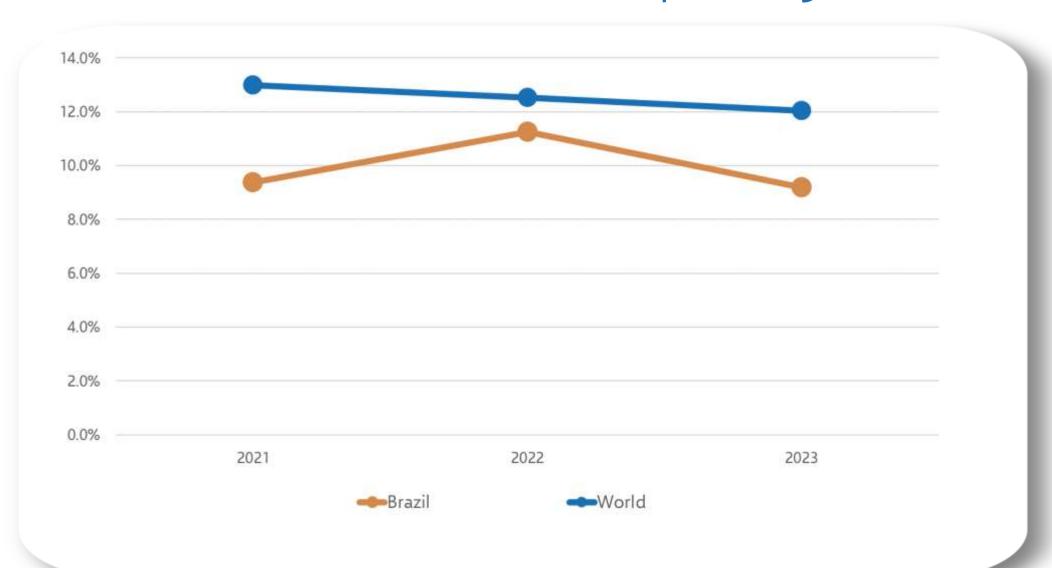

ills-based talent management           | 8.1%  |
| 7. Learning experience platforms            | 8.1%  |
| 8. Consulting more deeply with the business | 6.1%  |
| 9. Artificial intelligence                  | 5.5%  |
| 10. Coaching/mentoring                      | 5.0%  |
| 11. The Metaverse                           | 3.8%  |
| 12. Showing value                           | 3.8%  |
| 13. Performance support                     | 3.1%  |
| 14. Virtual and augmented reality           | 1.6%  |
| 15. Mobile delivery                         | 1.6%  |
| 16. Other                                   | 0.9%  |

n = 164

#### Brazil and the world: Collaborative/social learning



#### Brazil and the USA: Collaborative/social learning



**Conclusions** 

# Brazil and the world: Re- and up-skilling



# Brazil and the world: Artificial intelligence



#### Brazil and the world: Collaborative/social learning



# Thank you!

Donald on LinkedIn



linkedin.com/in/donaldhtaylor/

These slides



https://bit.ly/DHT-PPT

# L&D in 2023: A New Era?

Donald H Taylor, Lead researcher, L&D Global Sentiment Survey

2023

Learning and Development