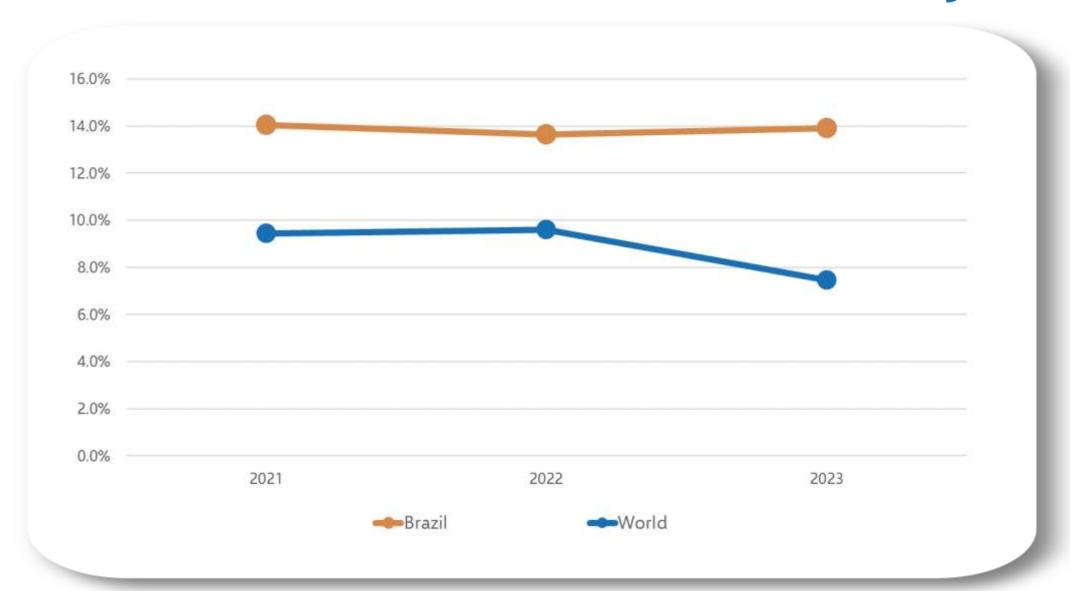

|
| 4. Micro learning                           | 9.3%  |
| 5. Reskilling/upskilling                    | 9.2%  |
| 6. Skills-based talent management           | 8.1%  |
| 7. Learning experience platforms            | 8.1%  |
| 8. Consulting more deeply with the business | 6.1%  |
| 9. Artificial intelligence                  | 5.5%  |
| 10. Coaching/mentoring                      | 5.0%  |
| 11. The Metaverse                           | 3.8%  |
| 12. Showing value                           | 3.8%  |
| 13. Performance support                     | 3.1%  |
| 14. Virtual and augmented reality           | 1.6%  |
| 15. Mobile delivery                         | 1.6%  |
| 16. Other                                   | 0.9%  |

n = 164

#### Brazil and the world: Collaborative/social learning



#### Brazil and the USA: Collaborative/social learning



**Conclusions** 

# Brazil and the world: Re- and up-skilling



# Brazil and the world: Artificial intelligence



#### Brazil and the world: Collaborative/social learning



# Thank you!

Donald on LinkedIn



linkedin.com/in/donaldhtaylor/

These slides



https://bit.ly/DHT-PPT

# L&D in 2023: A New Era?

Donald H Taylor, Lead researcher, L&D Global Sentiment Survey

2023

Learning and Development