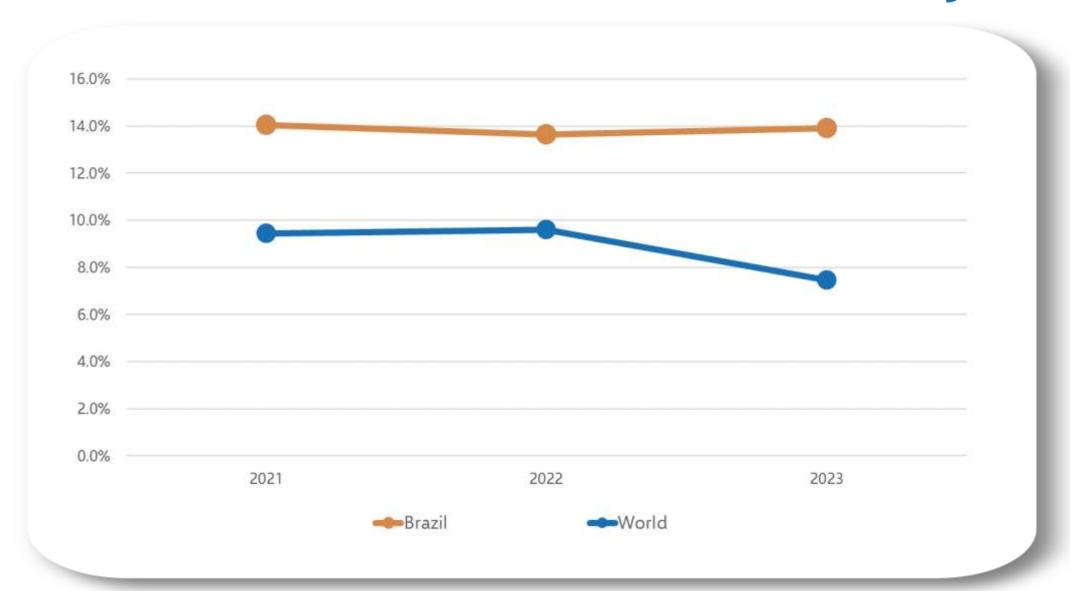

#### Brazil and the world: Collaborative/social learning

| GSS 2023 Brazil                             |       |
|---------------------------------------------|-------|
| 1. Collaborative/social learning            | 13.9% |
| 2. Personalization/adaptive delivery        | 10.5% |
| 3. Learning analytics                       | 9.3%  |
| 4. Micro learning                           | 9.3%  |
| 5. Reskilling/upskilling                    | 9.2%  |
| 6. Skills-based talent management           | 8.1%  |
| 7. Learning experience platforms            | 8.1%  |
| 8. Consulting more deeply with the business | 6.1%  |
| 9. Artificial intelligence                  | 5.5%  |
| 10. Coaching/mentoring                      | 5.0%  |
| 11. The Metaverse                           | 3.8%  |
| 12. Showing value                           | 3.8%  |
| 13. Performance support                     | 3.1%  |
| 14. Virtual and augmented reality           | 1.6%  |
| 15. Mobile delivery                         | 1.6%  |
| 16. Other                                   | 0.9%  |

## The World and Brazil

| GSS 2023 All other countries                |       |
|---------------------------------------------|-------|
| 1. Reskilling/upskilling                    | 12.2% |
| 2. Artificial intelligence                  | 9.5%  |
| 3. Skills-based talent management           | 9.1%  |
| 4. Learning analytics                       | 7.6%  |
| 5. Coaching/mentoring                       | 7.6%  |
| 6. Personalization/adaptive delivery        | 7.3%  |
| 7. Collaborative/social learning            | 7.0%  |
| 8. Consulting more deeply with the business | 6.7%  |
| 9. Showing value                            | 6.5%  |
| 10. Learning experience platforms           | 5.9%  |
| 11. Micro learning                          | 5.9%  |
| 12. Performance support                     | 5.0%  |
| 13. Virtual and augmented reality           | 3.6%  |
| 14. The Metaverse                           | 2.5%  |
| 15. Mobile delivery                         | 2.2%  |
| 16. Other                                   | 1.4%  |