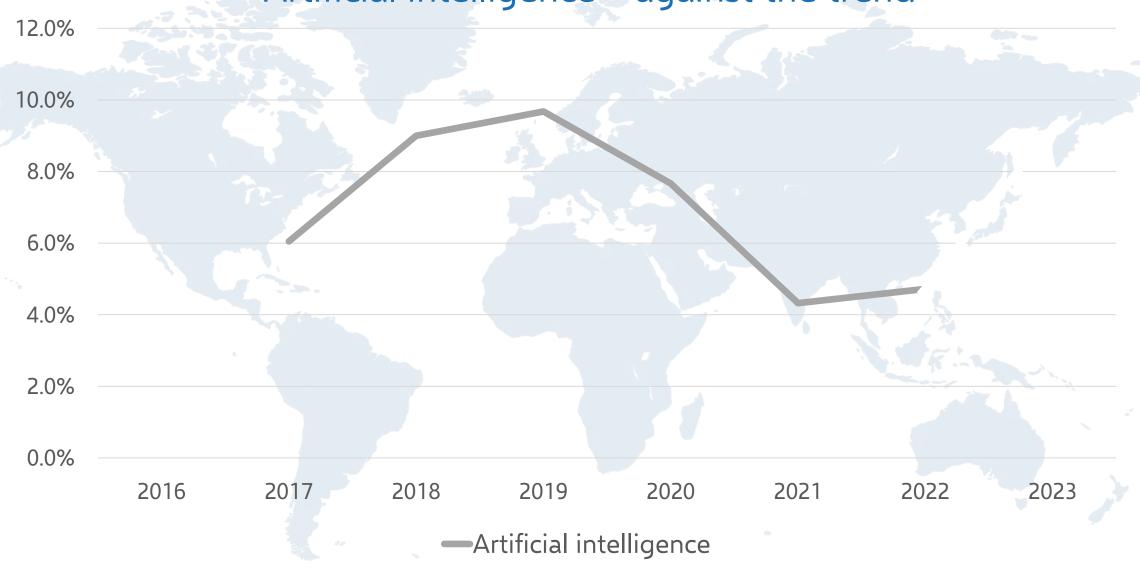

Global Google searches for Reskilling and Upskilling



#### Global Google searches for Reskilling and Upskilling



## GSS 2021: Votes for Reskilling/upskilling world-wide



### GSS 2023: Votes for Reskilling/upskilling world-wide



## Brazil and the world: Re- and up-skilling





| GSS 2023                               |      | $\Delta$ % |
|----------------------------------------|------|------------|
| 13. Virtual and augmented reality (13) | 3.5% | Ψ          |
| 14. The Metaverse (new)                | 2.6% | new        |
| 15. Mobile delivery (14)               | 2.2% | Ψ          |
| 16. Other (16)                         | 1.4% | Ψ          |

#### Options trend downwards over time



#### Options trend downwards over time



#### Artificial intelligence – against the trend



#### Artificial intelligence – against the trend



#### ChatGPT: Optimizing Language Models for Dialogue

We've trained a model called ChatGPT which interacts in a conversational way. The dialogue format makes it possible for ChatGPT to answer followup questions, admit its mistakes, challenge incorrect premises, and reject inappropriate requests. ChatGPT is a sibling model to InstructGPT, which is trained to follow an instruction in a prompt and provide a detailed response.

TRY CHATGPT >



## Google Trends interest in 'ChatGPT' world-wide



### Google Trends interest in 'ChatGPT' world-wide



Workplace L&D Self-employed Vendors Education

#### Workplace L&D

#### Self-employed

**GSS 2023 Self-employed** 

#### Vendors

#### Education

**GSS 2023 Education** 

#### GSS 2023 Workplac