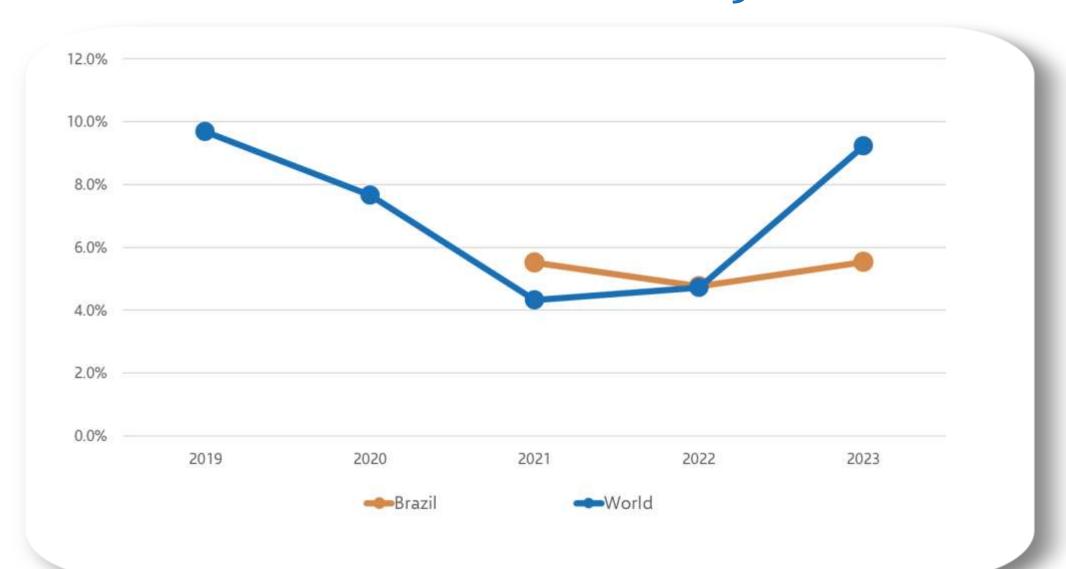

7. Learning analytics                        | 7.49  |
| 8. Coaching/mentoring                        | 7.29  |
| 9. Learning experience platforms             | 6.9%  |
| 10. Virtual and augmented reality            | 4.7%  |
| 11. The Metaverse                            | 3.6%  |
| 12. Consulting more deeply with the business | 3.49  |
| 13. Showing value                            | 3.49  |
| 14. Mobile delivery                          | 3.0%  |
| 15. Performance support                      | 2.9%  |
| 16. Other                                    | 1.09  |
| · · · · · · · · · · · · · · · · · · ·        |       |

n = 419, 12% of those responding

#### GSS 2023: Votes for AI by sector



# Votes for Artificial intelligence world-wide



# Brazil and the world: Artificial intelligence



# Brazil and the US: Al

| GSS 2023 United States                      |       |
|---------------------------------------------|-------|
| 1. Reskilling/upskilling                    | 11.5% |
| 2. Artificial intelligence                  | 10.8% |
| 3. Skills-based talent management           | 9.8%  |
| 4. Consulting more deeply with the business | 8.3%  |
| 5. Learning analytics                       | 8.2%  |
| 6. Personalization/adaptive delivery        | 7.8%  |
| 7. Coaching/mentoring                       | 7.2%  |
| 8. Showing value                            | 6.7%  |
| 9. Collaborative/social learning            | 6.5%  |
| 10. Micro learning                          | 5.8%  |
| 11. Performance support                     | 5.4%  |
| 12. Learning experience platforms