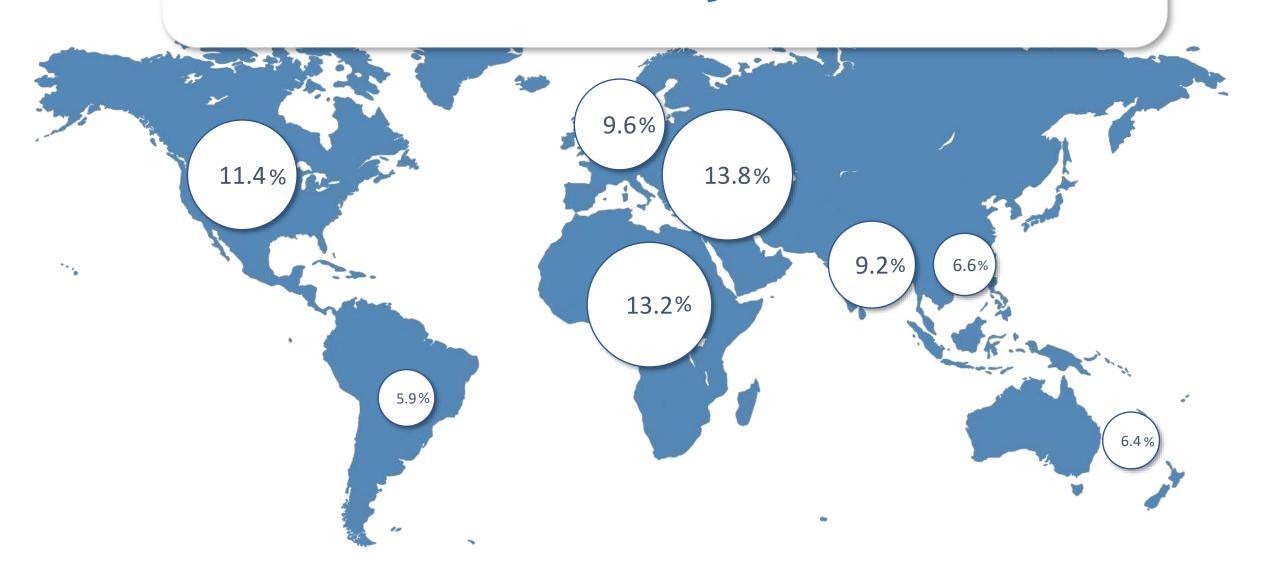

# Votes for Artificial intelligence world-wide

# Brazil and the world: Artificial intelligence