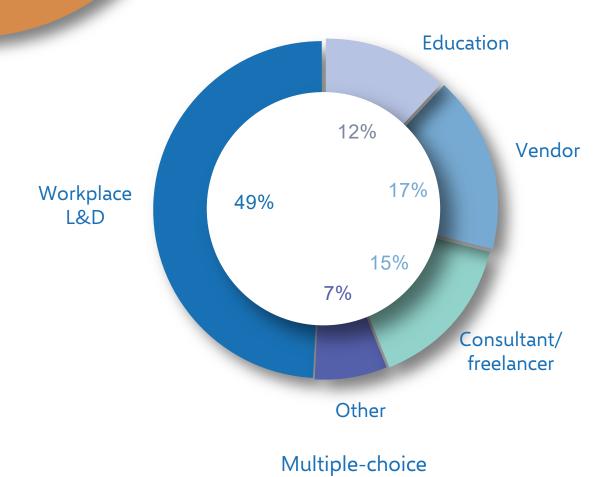

# Which best describes where you work?

n = 3,435 (86%)

# Which best describes where you work?

Multiple choice n = 3,435 (86%)

# Which best describes where you work?

n = 229 (91% of 251)

2023