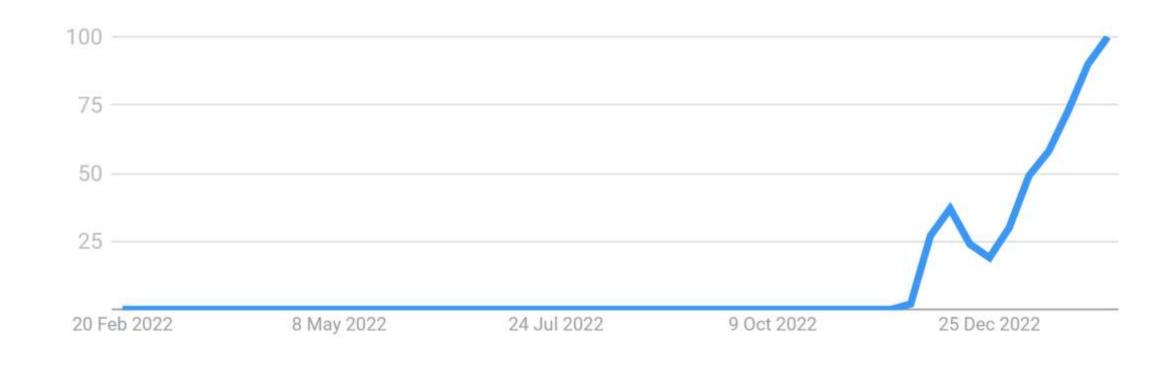

delivery (14)               | 2.2% | Ψ          |
| 16. Other (16)                         | 1.4% | Ψ          |

#### Options trend downwards over time



#### Options trend downwards over time



#### Artificial intelligence – against the trend



#### Artificial intelligence – against the trend



#### ChatGPT: Optimizing Language Models for Dialogue

We've trained a model called ChatGPT which interacts in a conversational way. The dialogue format makes it possible for ChatGPT to answer followup questions, admit its mistakes, challenge incorrect premises, and reject inappropriate requests. ChatGPT is a sibling model to InstructGPT, which is trained to follow an instruction in a prompt and provide a detailed response.

TRY CHATGPT >



## Google Trends interest in 'ChatGPT' world-wide



### Google Trends interest in 'ChatGPT' world-wide



Workplace L&D Self-employed Vendors Education

#### Workplace L&D

#### Self-employed

**GSS 2023 Self-employed** 

#### Vendors

#### Education

**GSS 2023 Education** 

#### GSS 2023 Workplace L&D 1. Reskilling/upskilling 12.4% 2. Skills-based talent management 9.8% 3. Learning analytics 8.4% 4. Coaching/mentoring 7.9% 5. Personalization/adaptive delivery 7.6% 7.4% 6. Collaborative/social learning 7. Consulting more deeply with the business 7.3% 8. Artificial intelligence 6.9% 9. Showing value 6.8% 10. Micro learning 6.1% 11. Learning experience platforms 5.8% 12. Performance support 5.3% 13. Virtual and augmented reality 3.2% 14. The Metaverse 2.2% 15. Mobile delivery 2.0% 16. Other 0.9%

n = 1,687, 49% of those responding

| 1. Re