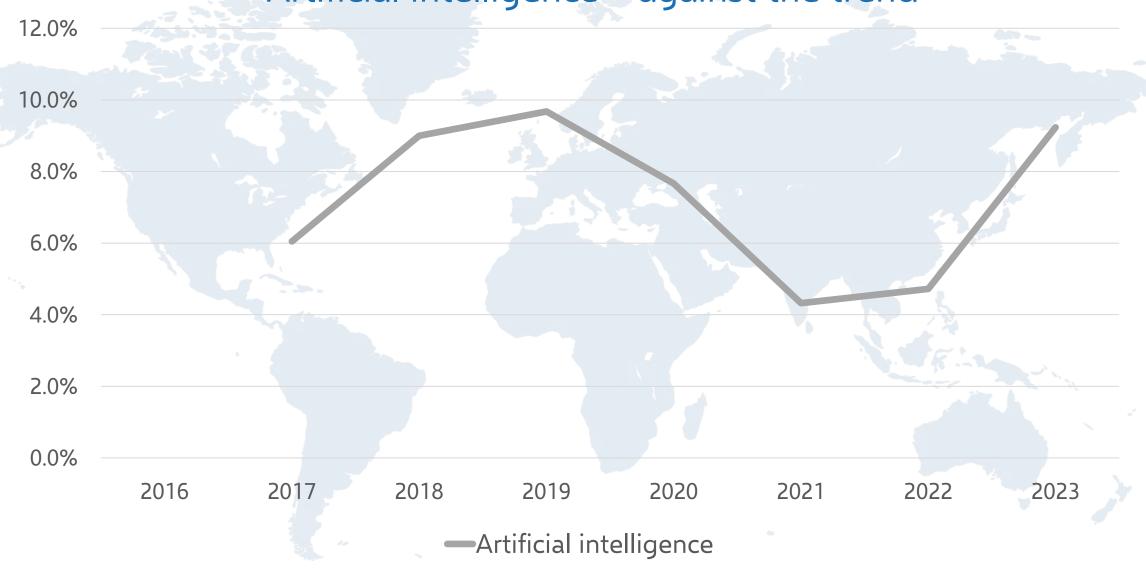

g



#### Global Google searches for Reskilling and Upskilling



## GSS 2021: Votes for Reskilling/upskilling world-wide



### GSS 2023: Votes for Reskilling/upskilling world-wide



## Brazil and the world: Re- and up-skilling





| GSS 2023                               |      | $\Delta$ % |
|----------------------------------------|------|------------|
| 13. Virtual and augmented reality (13) | 3.5% | Ψ          |
| 14. The Metaverse (new)                | 2.6% | new        |
| 15. Mobile delivery (14)               | 2.2% | Ψ          |
| 16. Other (16)                         | 1.4% | Ψ          |

#### Options trend downwards over time



#### Options trend downwards over time



#### Artificial intelligence – against the trend



#### Artificial intelligence – against the trend



#### ChatGPT: Optimizing Language Models for Dialogue

We've trained a model called ChatGPT which interacts in a conversational way. The dialogue format makes it possible for ChatGPT to answer followup questions, admit its mistakes, challenge incorrect premises, and reject inappropriate requests. ChatGPT is a sibling model to InstructGPT, which is trained to follow an instruction in a prompt and provide a detailed response.

TRY CHATGPT >



## Google Trends interest in 'ChatGPT' world-wide



### Google Trends interest in 'ChatGPT' world-wide



Workplace L&D Self-employed Vendors Education

#### Workplace L&D

#### Self-employed

**GSS 2023 Self-employed** 

#### Vendors

#### Education

**GSS 2023 Education** 

#### GSS 2023 Workplace L&D 1. Reskilling/upskilling 12.4% 2. Skills-based