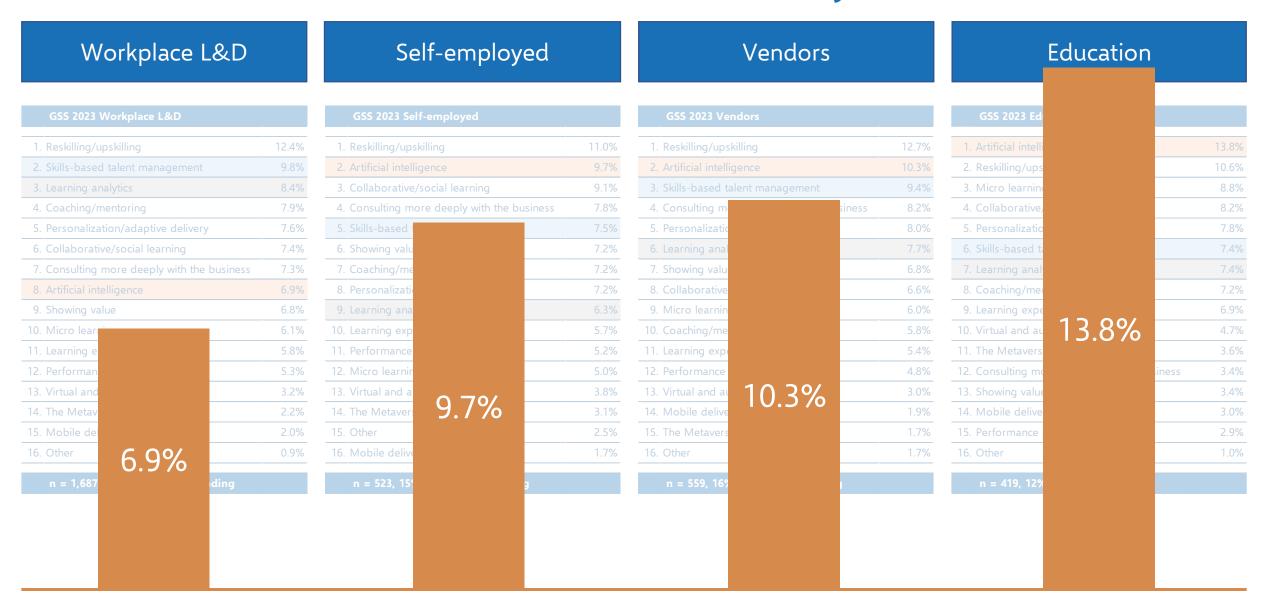

### Google Trends interest in 'ChatGPT' world-wide

Workplace L&D Self-employed Vendors Education

#### Workplace L&D

#### Self-employed

**GSS 2023 Self-employed** 

#### Vendors

#### Education

**GSS 2023 Education** 

#### GSS 2023 Workplace L&D 1. Reskilling/upskilling 12.4% 2. Skills-based talent management 9.8% 3. Learning analytics 8.4% 4. Coaching/mentoring 7.9% 5. Personalization/adaptive delivery 7.6% 7.4% 6. Collaborative/social learning 7. Consulting more deeply with the business 7.3% 8. Artificial intelligence 6.9% 9. Showing value 6.8% 10. Micro learning 6.1% 11. Learning experience platforms 5.8% 12. Performance support 5.3% 13. Virtual and augmented reality 3.2% 14. The Metaverse 2.2% 15. Mobile delivery 2.0% 16. Other 0.9%

n = 1,687, 49% of those responding

| 1. Reskilling/upskilling                    | 11.0% |
|---------------------------------------------|-------|
| 2. Artificial intelligence                  | 9.7%  |
| 3. Collaborative/social learning            | 9.1%  |
| 4. Consulting more deeply with the business | 7.8%  |
| 5. Skills-based talent management           | 7.5%  |
| 6. Showing value                            | 7.2%  |
| 7. Coaching/mentoring                       | 7.2%  |
| 8. Personalization/adaptive delivery        | 7.2%  |
| 9. Learning analytics                       | 6.3%  |
| 10. Learning experience platforms           | 5.7%  |
| 11. Performance support                     | 5.2%  |
| 12. Micro learning                          | 5.0%  |
| 13. Virtual and augmented reality           | 3.8%  |
| 14. The Metaverse                           | 3.1%  |
| 15. Other                                   | 2.5%  |
| 16. Mobile delivery                         | 1.7%  |

n = 523, 15% of those responding

| GSS 2023 Vendors                            |       |
|---------------------------------------------|-------|
| 1. Reskilling/upskilling                    | 12.7% |
| 2. Artificial intelligence                  | 10.3% |
| 3. Skills-based talent management           | 9.4%  |
| 4. Consulting more deeply with the business | 8.2%  |
| 5. Personalization/adaptive delivery        | 8.0%  |
| 6. Learning analytics                       | 7.7%  |
| 7. Showing value                            | 6.8%  |
| 8. Collaborative/social learning            | 6.6%  |
| 9. Micro learning                           | 6.0%  |
| 10. Coaching/mentoring                      | 5.8%  |
| 11. Learning experience platforms           | 5.4%  |
| 12. Performance support                     | 4.8%  |
| 13. Virtual and augmented reality           | 3.0%  |
| 14. Mobile delivery                         | 1.9%  |
| 15. The Metaverse                           | 1.7%  |
| 16. Other                                   | 1.7%  |

| 1. Artificial intelligence                   | 13.89 |
|----------------------------------------------|-------|
| 2. Reskilling/upskilling                     | 10.6% |
| 3. Micro learning                            | 8.89  |
| 4. Collaborative/social learning             | 8.2%  |
| 5. Personalization/adaptive delivery         | 7.8%  |
| 6. Skills-based talent management            | 7.4%  |
| 7. Learning analytics                        | 7.49  |
| 8. Coaching/mentoring                        | 7.29  |
| 9. Learning experience platforms             | 6.9%  |
| 10. Virtual and augmented reality            | 4.7%  |
| 11. The Metaverse                            | 3.6%  |
| 12. Consulting more deeply with the business | 3.49  |
| 13. Showing value                            | 3.49  |
| 14. Mobile delivery                          | 3.0%  |
| 15. Performance support                      | 2.9%  |
| 16. Other                                    | 1.09  |
| · · · · · · · · · · · · · · · · · · ·        |       |

n = 419, 12% of those responding

#### GSS 2023: Votes for AI by sector