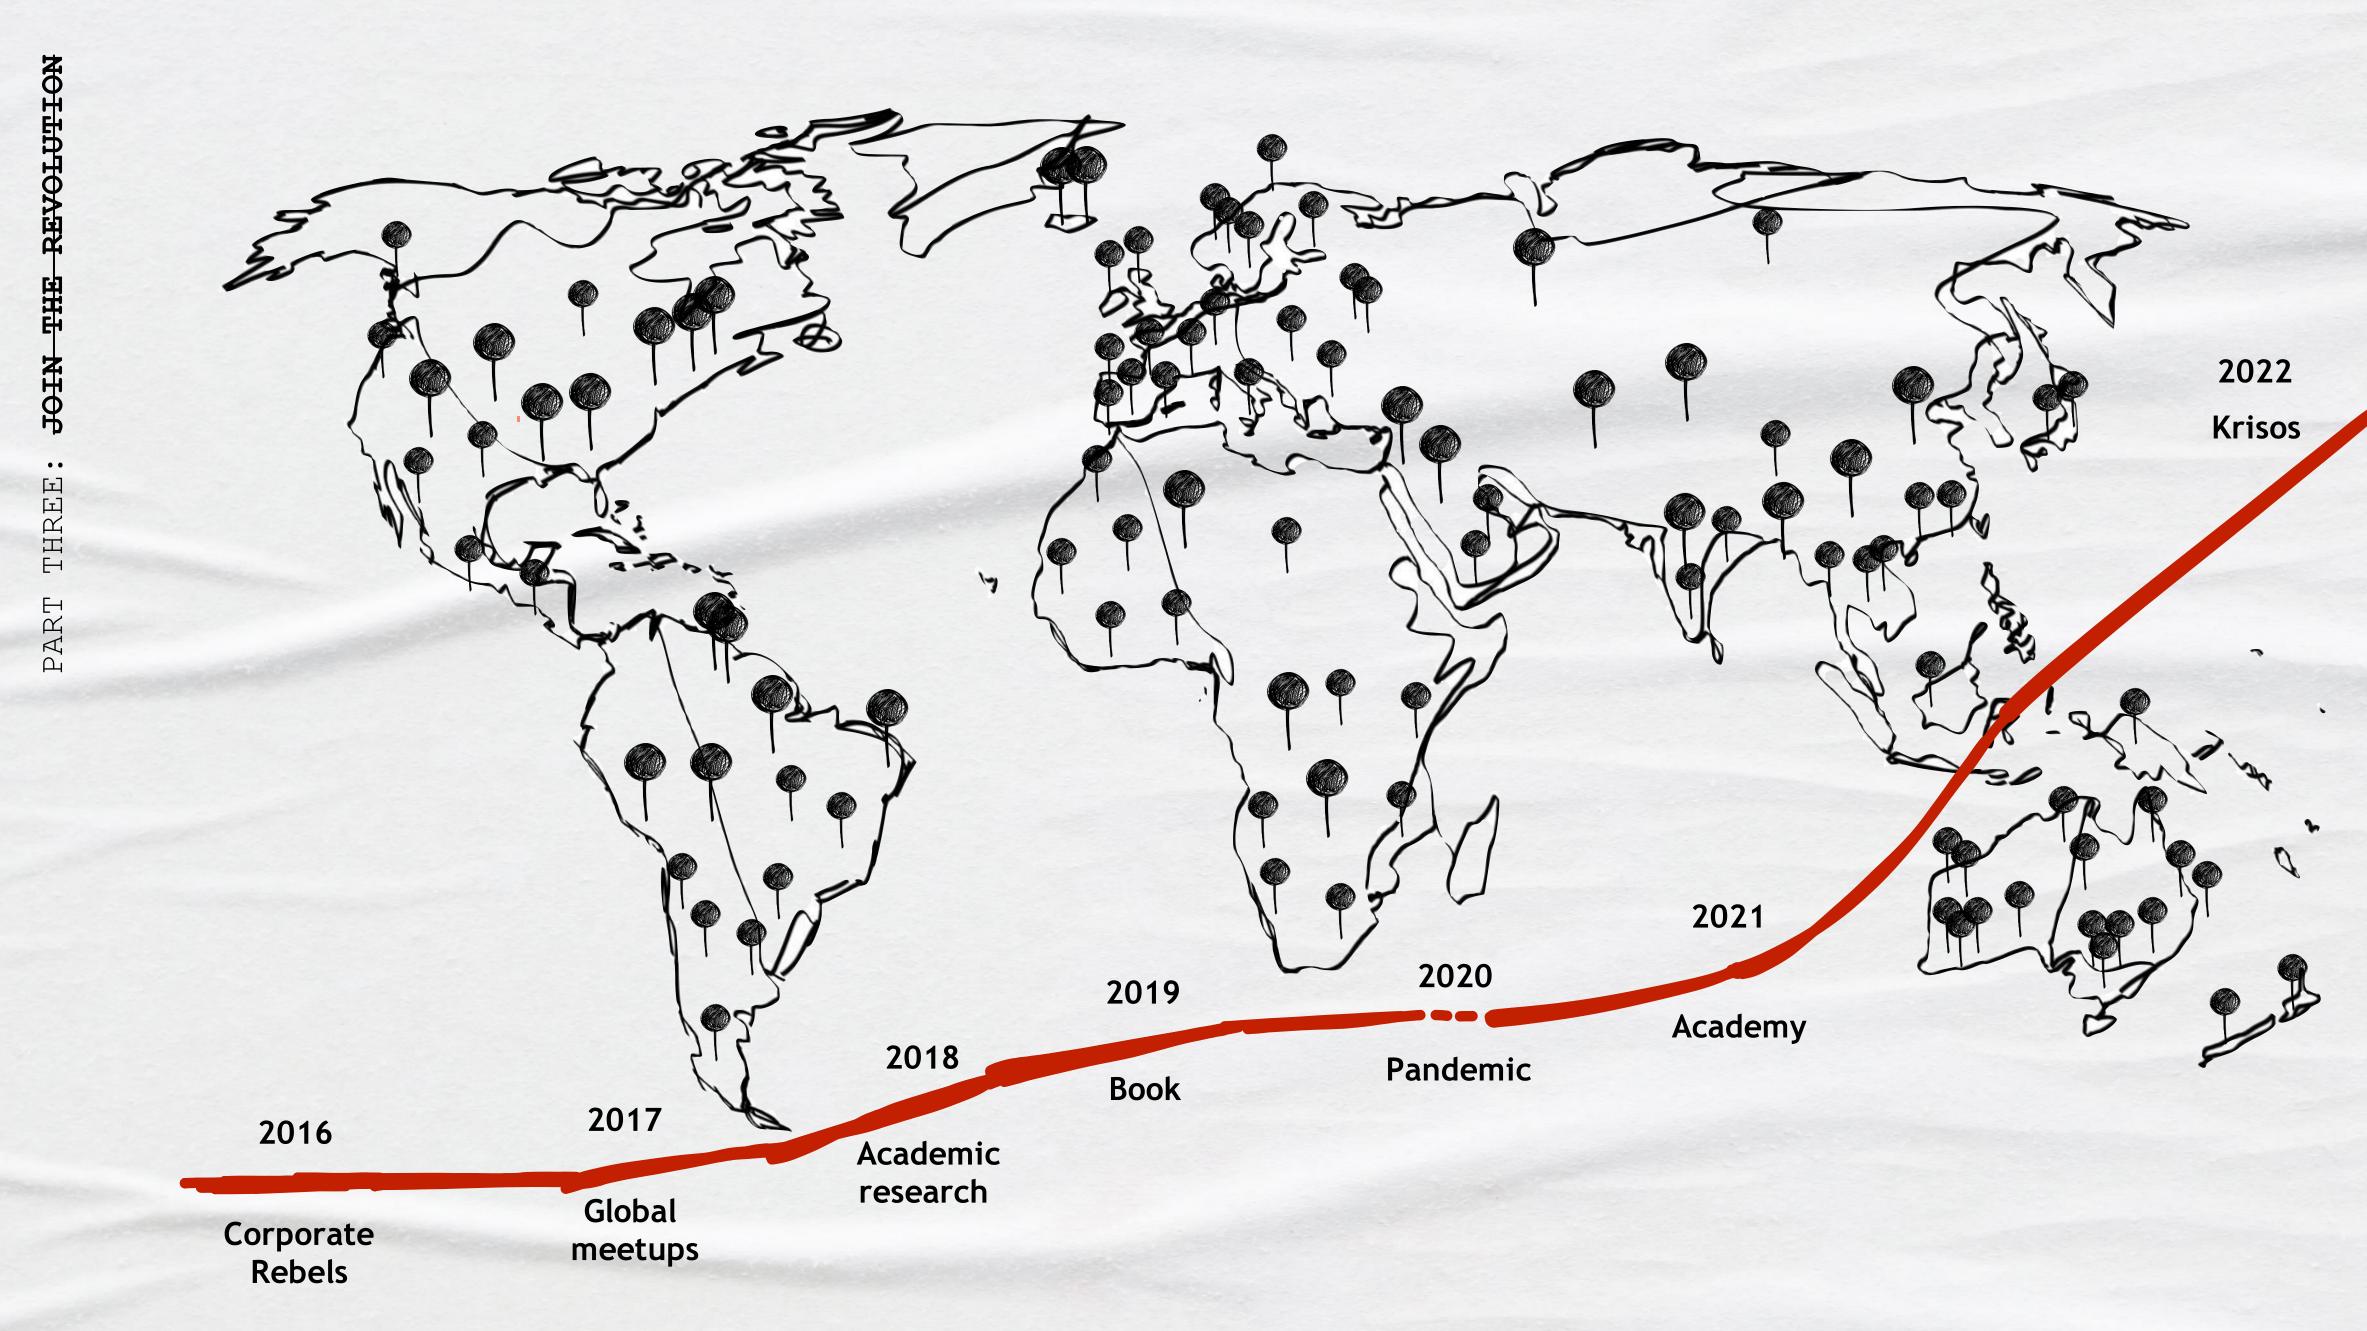

### JOS DE BLOK BUURTZORG

- the second

A MARSHARM AND A REAL OF

# BUURTZORG

15,000 employees, 1,000+ self-managed teams

0 managers, 25 coaches

50 support staff in HQ

Overhead costs are 67% lower

Highest employee and client satisfaction, extremely low staff turnover

Patients cured fastest