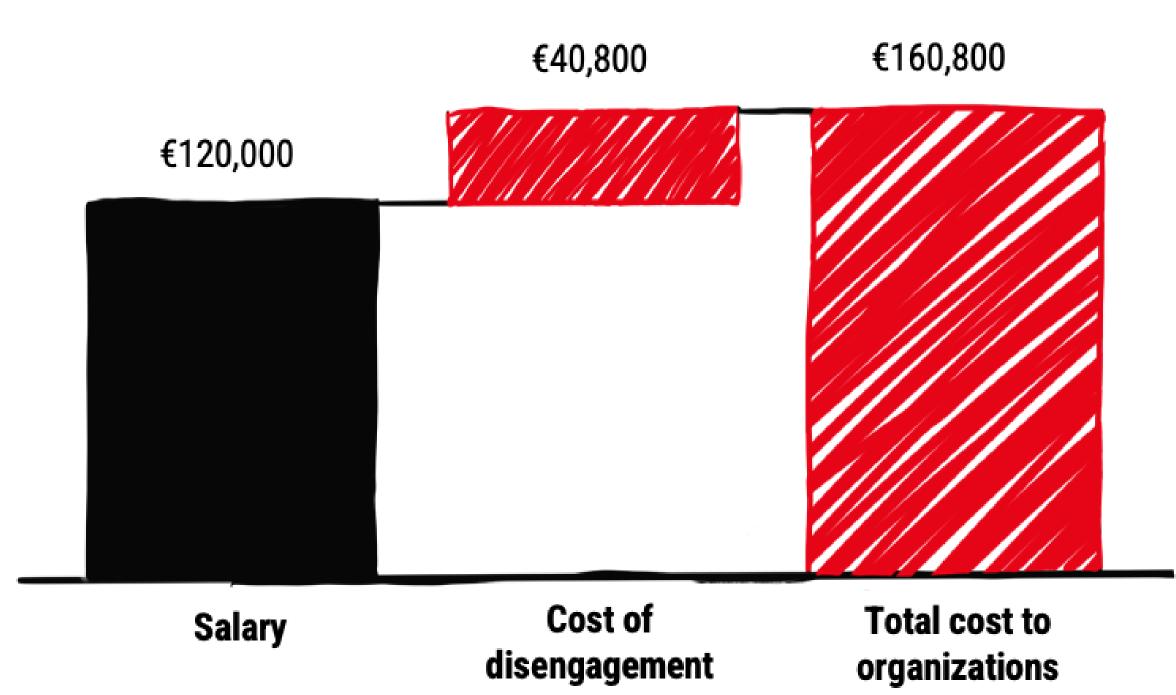

# THE WAY WE WORK IS BROKEN

**23%** Always/often



**BURN-OUT SYMPTOMS** 



### **CONTRIBUTION TO SOCIETY**

### ENGAGEMENT AFFECTS KEY BUSINESS OUTCOMES





# Disengagement costs go through the roof...





FROM PROFIT

#### 2. FROM HIERARCHICAL PYRAMIDS

#### 3. FROM DIRECTIVE LEADERSHIP

4. FROM PLAN & PREDICT

FROM RULES & CONTROL

6. FROM CENTRALIZED AUTHORITY

5

8

FROM SECRECY

FROM JOB DESCRIPTIONS

TALENTS & MASTERY

RADICAL TRANSPARENCY

DISTRIBUTED AUTHORITY

FREEDOM & TRUST

>

 $\ge$ 

 $\rightarrow$ 

 $\ge$ 

 $\rightarrow$ 

EXPERIMENT & ADAPT

SUPPORTIVE LEADERSHIP

ANETWORKOFTEAMS

PURPOSE & VALUES







## RESULTS



10% annual productivity increase for 10+ years

Lowest absenteeism in Belgium



From 3 to 57 job applications per vacancy



Preferred by 92% of graduates



Won the Gender Balanced Organization Award



### JOS DE BLOK BUURTZORG

- the second



A MARSHARM AND A REAL OF



# BUURTZORG



15,000 employees, 1,000+ self-managed teams

0 managers, 25 coaches